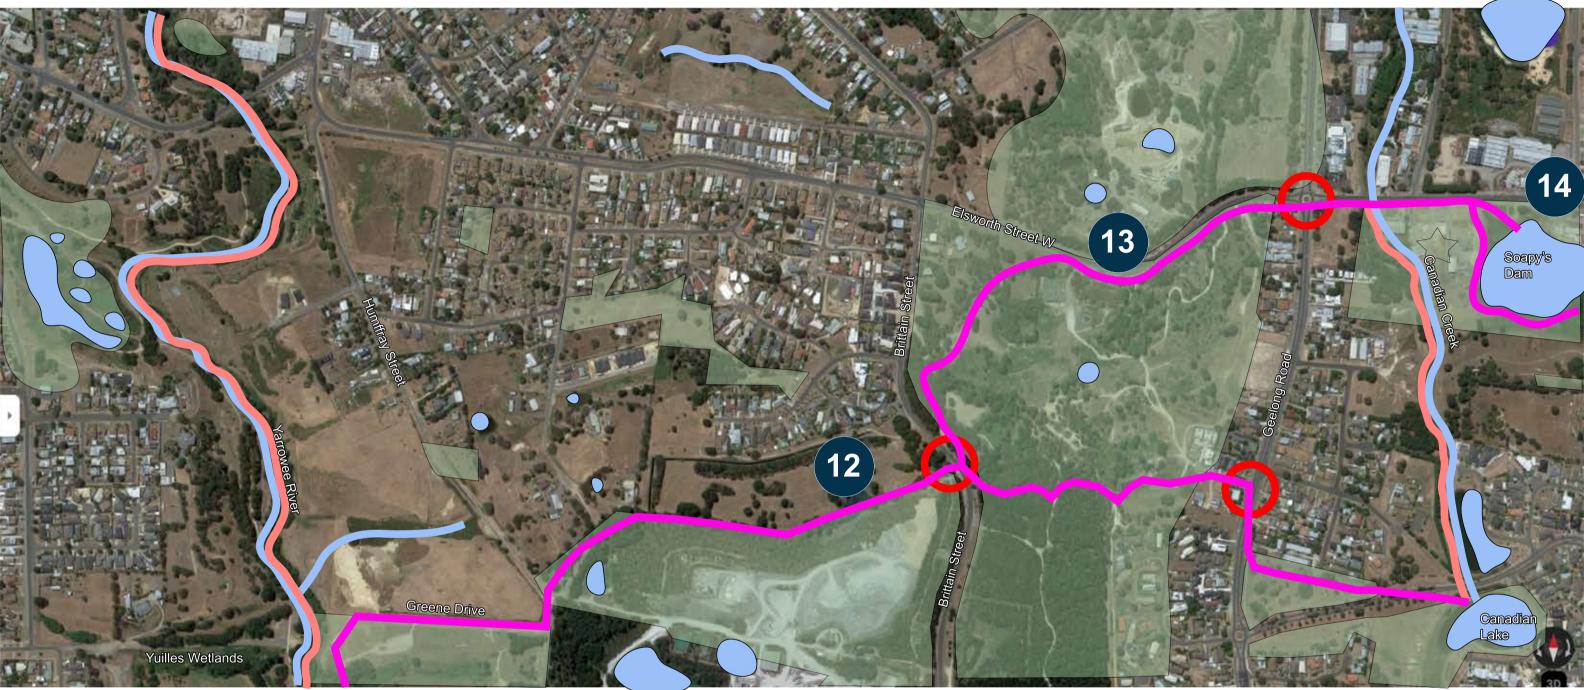

## Soapy's Dam and Yuilles Wetlands

## **Link Descriptions**

- **12. Yuilles Wetland to Canadian Creek -** Begin at existing bridge over river to Yuilles Wetland and proceed along Greene Drive to Humffray Street S. At Humffray Street S, proceed along fence to former gold works to Brittain Street. Cross Brittain Street and enter into bush. Proceed across the bushland to Geelong Road to Canadian Creek Reserve.
- **13. Elsworth Street Spur -** Beginning at Brittain Street proceed through the bush land to Elsworth Street W crossing Geeelong Road and into Soapy's Dam.
- **14. Soapy's Dam** Opportunities for landscape improvements within Soapy's Dam Reserve. Trail connections to Woowookarung and a circuit path.

## Reserves / Open Spaces Attraction / Point of Interest Key Crossing Improvement Existing Trails Proposed Trails Opportunity for Improvement Waterways/Waterbodies