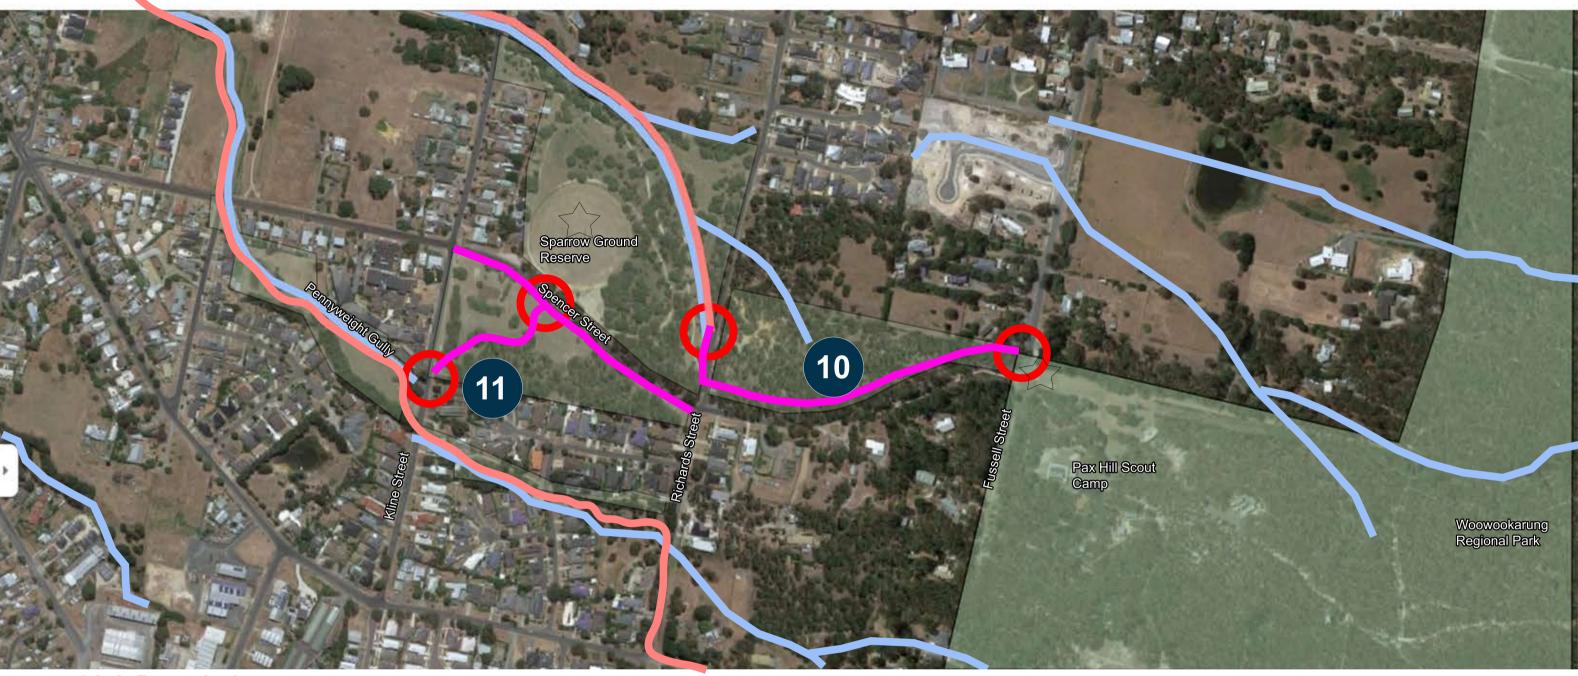

## **Link Descriptions**

- **10. Sparrow Ground to Woowookarung** Begin at existing car park in Sparrow Ground to Richards Street. Cross Richards Street and enter the bushland reserve along Spencer Street. Proceed to Fussell Street and cross. Opportunity to create a small trail head and seating area at the intersection of Fussell and Spencer Streets. Access to Woowookarung along Fussell Street and past Pax Hill Scout Camp. Weed removal and management works have been undertaken in June 2023.
- **11. Sparrow Ground** Links across Kline Street and Spencer Street to link into Pennyweight Gully Trail. Opportunity for landscape improvements.