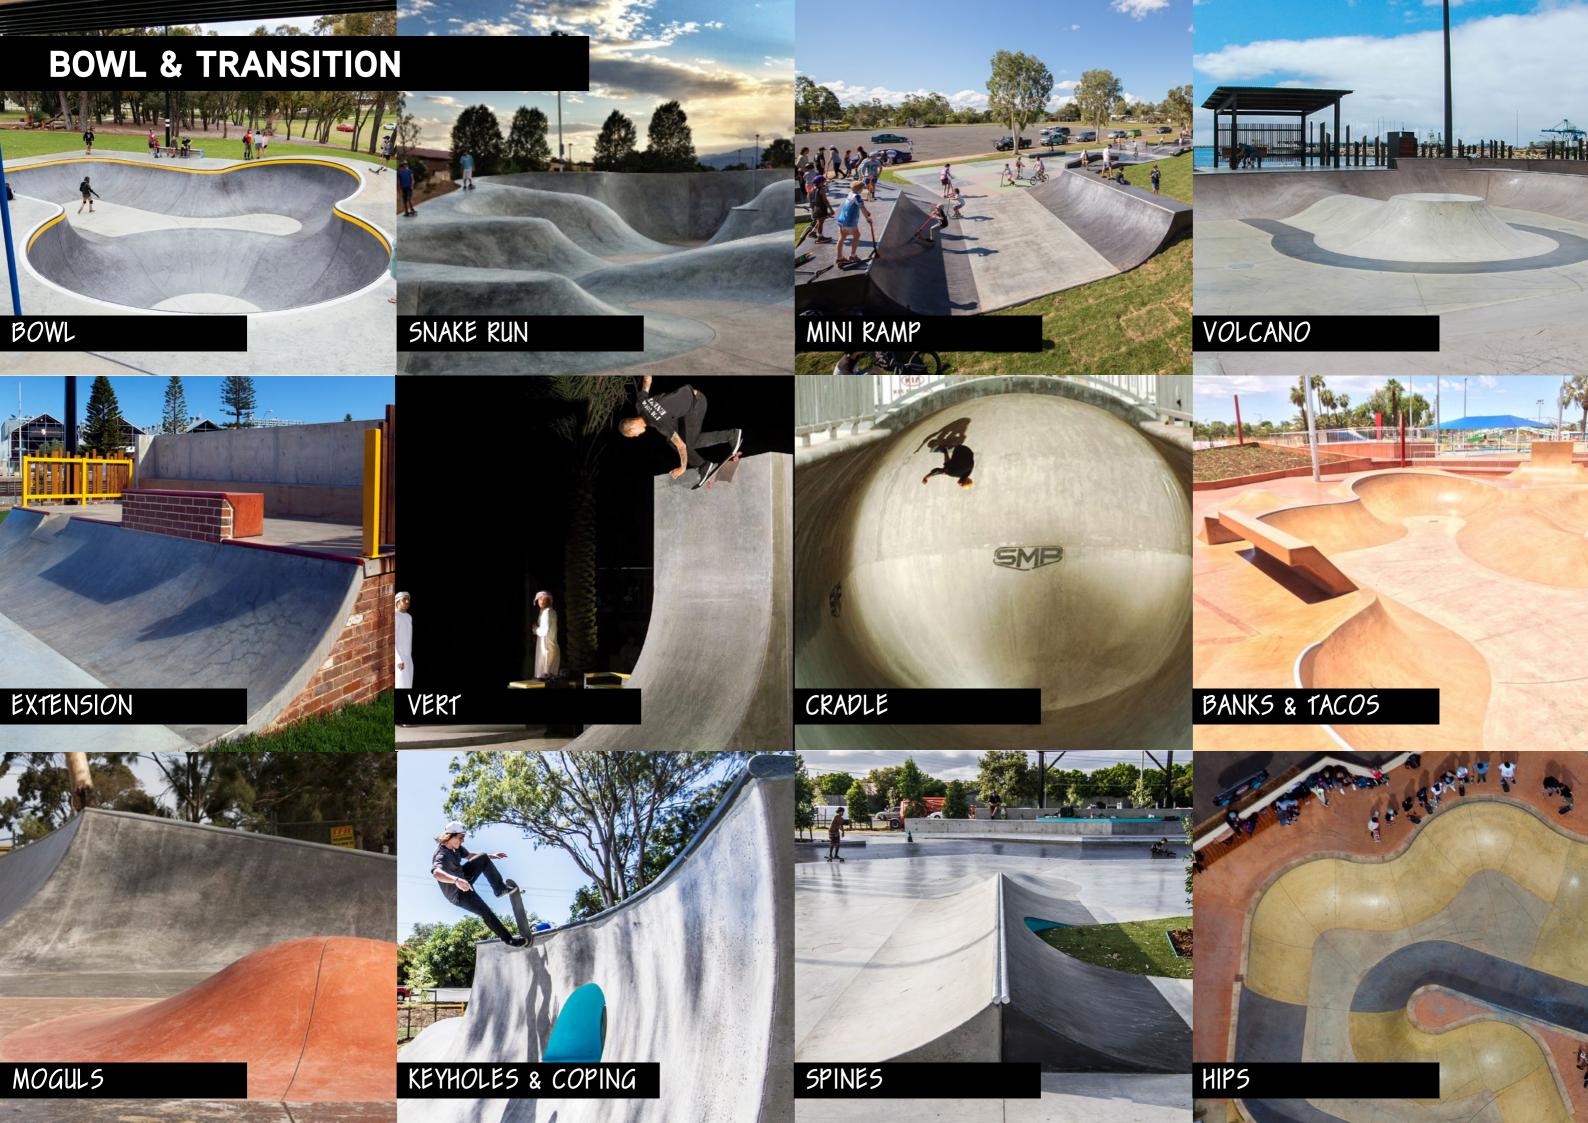

#### SKATE PARK STYLE - STREET, TRANSITION, COMBINATION

FLAGSTONE SKATE PLAZA

GEORGE WHITTLE SKATE PARK

WONTHELLA SKATE PARK

FREMANTLE YOUTH PLAZA