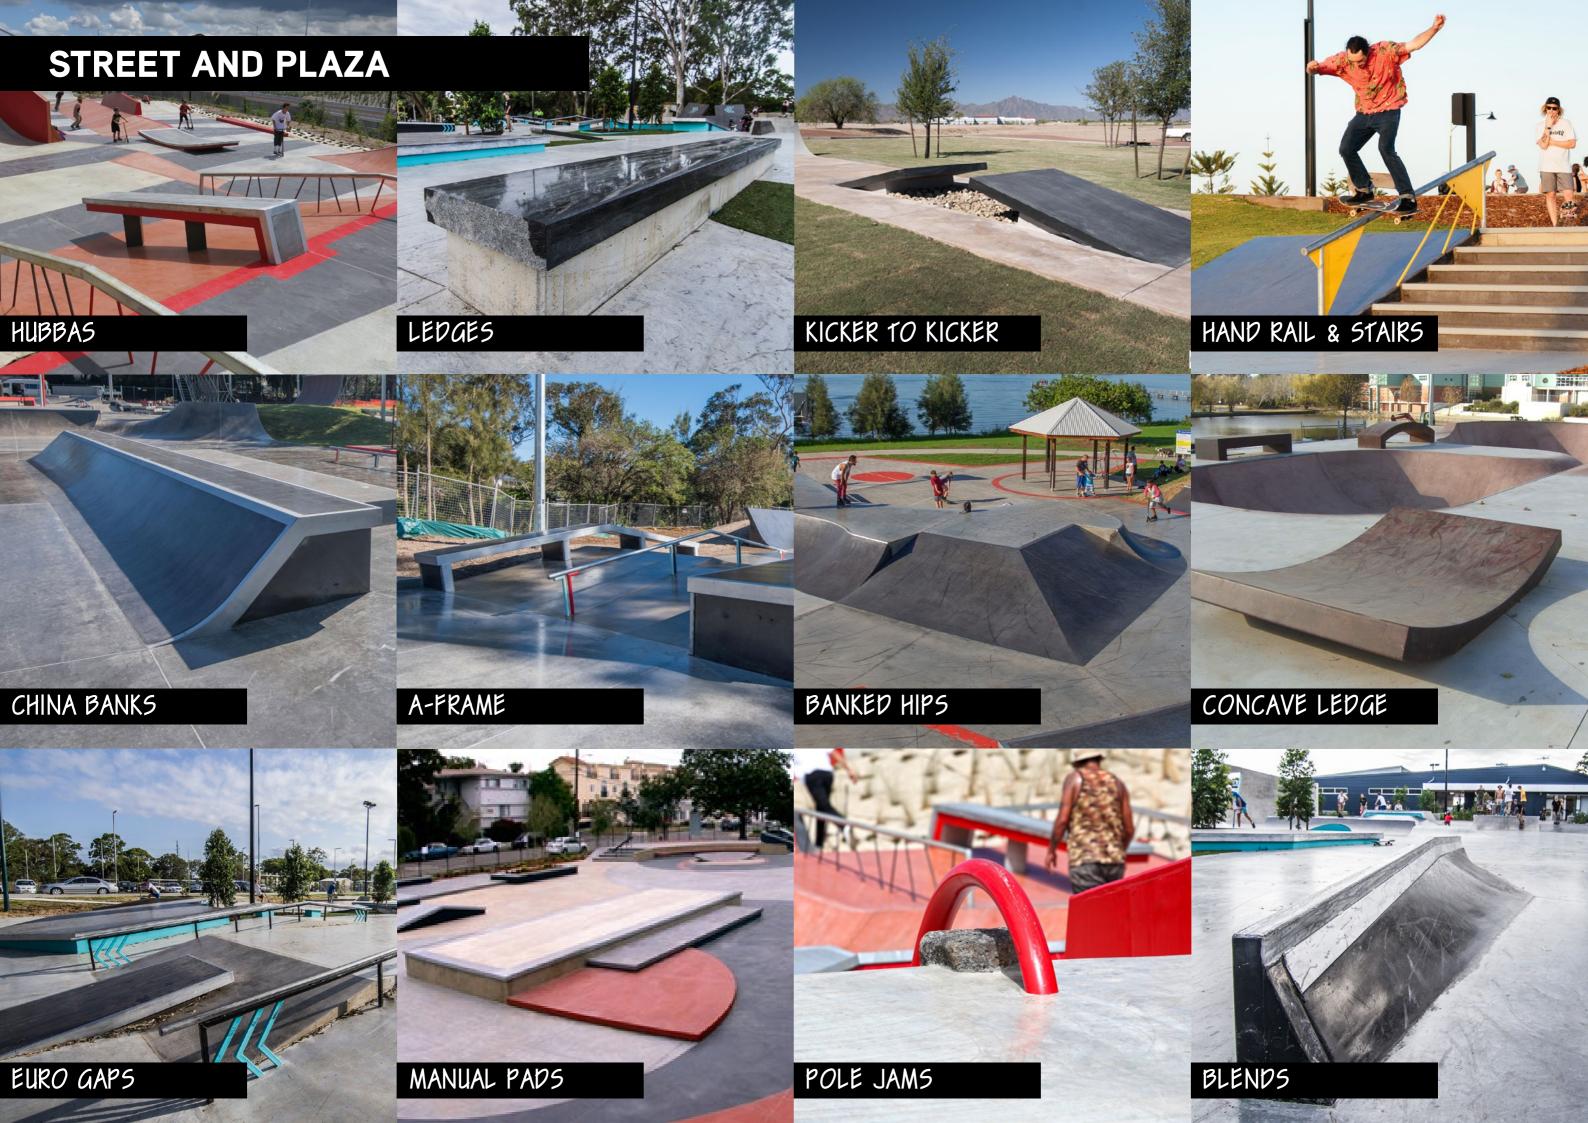

#### USER TYPES - SKATE, BMX, SCOOTER, ETC.

#### SKATE PARK STYLE - STREET, TRANSITION, COMBINATION

FLAGSTONE SKATE PLAZA

GEORGE WHITTLE SKATE PARK

WONTHELLA SKATE PARK

FREMANTLE YOUTH PLAZA