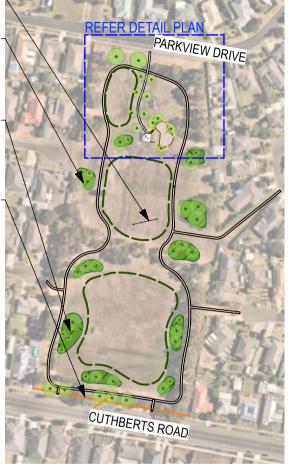

## **CUTHBERTS ROAD RESERVE**

11 Parkview Dr, Alfredton VIC 3350

PROPOSED TREE PLANTING
TO INCREASE CANOPY COVER
AND ASSIST IN SHAPING
SPACE INTO 'ROOMS'

PARKVIEW DRIVE

PROPOSED MULTI-SPORTS GOALS (E.G. AFL & SOCCER)

PROPOSED LOW-DENSITY TREE PLANTING IN MULCHED GROUND TO INCREASE CANOPY COVER AND ASSIST IN SHAPING SPACE INTO 'ROOMS'

PROPOSED LOW-DENSITY TREE PLANTING IN MULCHED GROUND TO INCREASE CANOPY COVER AND ASSIST IN SHAPING SPACE INTO 'ROOMS'

PROPOSED POST AND RAIL FENCING ALONG CUTHBERT'S ROAD FRONTAGE. PROVIDE REMOVABLE BOLLARD FOR MAINTENANCE ACCESS -EXACT LOCATION TBC ON SITE.

1) SITE PLAN Scale: 1:3000

REMOVE EXISTING PLAYSPACE.

REPLACE EXISTING PLAYGROUND WITH NEW, INCLUDING CLIMBING STRUCTURE, SWING & SPINNER. SOFTFALL MULCH WITH BASALT EDGING.

GARDEN BED POCKETS WITH TREE PLANTING TO PROVIDE NATURAL SHADE. LOW INDIGENOUS PLANTING TO RETAIN SIGHTLINES FROM ROAD AND SHELTER.

CONCRETE PATH FROM PARKVIEW DRIVE WITH AVENUE TREE PLANTING

1.5m WIDTH STANDARD GREY

PROPOSED SEAT WITH ARMRESTS & SPACE FOR A WHEELCHAIR