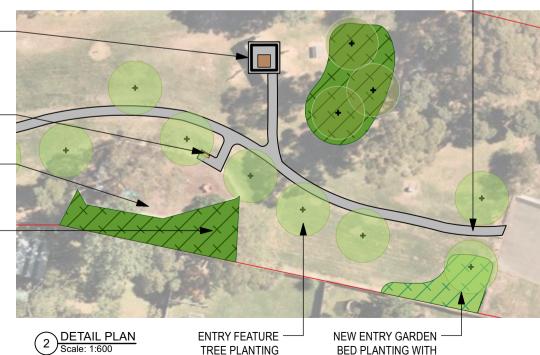

NATIVE SPECIES

NEW SHELTER TO REPLACE EXISTING ALONG WITH ADDITIONAL PICNIC SETTING

NEW BENCH SEATING WITH SHADE TREE PLANTING

EXISTING TREES AROUND PLAYGROUND TO BE ASSESSED BY ARBORIST, WITH ANY REMEDIAL WORKS TO BE UNDERTAKEN TO ENSURE SAFETY