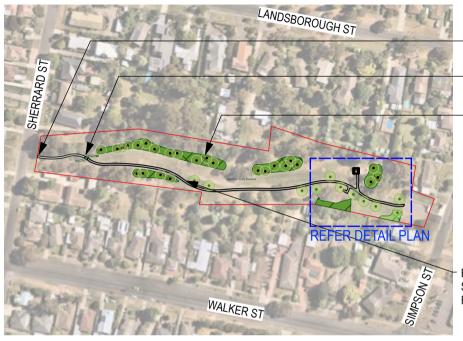

## **INKERMAN GULLY RESERVE**

105 Simpson St, Ballarat North VIC 3350

MAINTENANCE VEHICLE ACCESS WITH REMOVABLE BOLLARD

SWALE PLANTING AND BRIDGE CROSSING OVER DRAINAGE LINE

MULCHED TREE AND UNDERSTOREY NATIVE PLANTING ALONG EMBANKMENTS

EXTEND CONCRETE PATH THROUGH RESERVE - SUBJECT TO FURTHER COST AND ACCESSIBILIT FEASIBILITY.

PROVIDE CONCRETE PATH TO SHELTER & PLAYGROUND FOR IMPROVED ACCESSIBILITY. EXISTING MAINTENANCE ACCESS TO BE RETAINED.